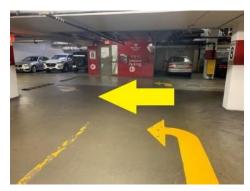

When approach the sign "South Tower/North Tower", turn RIGHT (6) for North Tower and immediate LEFT down another curved ramp (7 & 8).

#7

#8

#6

After the second ramp, park in any stall that does not say RESERVED and proceed to the nearest hotel guest elevator to take you to the North Tower lobby level for check in. REMEMBER your parking stall number, parking level colour (red, blue, green, yellow) and your parking ticket before leaving your vehicle.