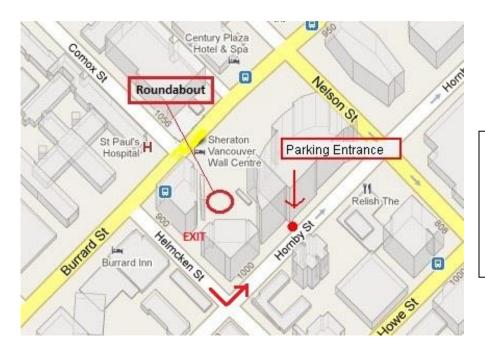

## **DIRECTIONS FOR SELF PARKING FROM THE ROUNDABOUT**

Use the Helmcken Street exit from the roundabout and turn LEFT (see map)

Turn LEFT at the intersection of Helmcken Street and Hornby Street (stay in the left lane).

WAIL ENTER WAIL STATE OF THE ST

First LEFT down the first ramp into the parkade (1) and proceed to the gate (2) to take a ticket to enter.

**Hotel Guests:** Please take this ticket with you to the Front Desk upon check in.