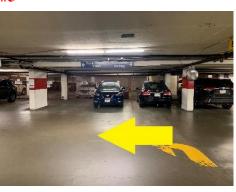

When approach the sign "South Tower/North Tower", turn RIGHT (6) for North Tower and immediate LEFT down another curved ramp (7 & 8).

#7

#8

#6

After the second ramp, park in any stall that does not say RESERVED and proceed to the nearest hotel guest elevator to take you to the North Tower lobby level for check in. REMEMBER your parking stall number, parking level colour (red, blue, green, yellow) and your parking ticket before leaving your vehicle.