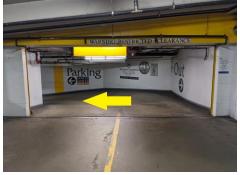

**Event Attendees:** Please retain your ticket as you will need this at the pay stations located on each level prior to exiting.

PI TO THE PARTY OF THE PARTY OF

Once entered the gate, turn LEFT (3), then LEFT again (4) and go down the second ramp and then turn LEFT immediately at the bottom of the ramp (5).

When approach the sign "South Tower/North Tower", turn RIGHT (6) for North Tower and immediate LEFT down another curved ramp (7 & 8).

#7

#8

#6

After the second ramp, park in any stall that does not say RESERVED and proceed to the nearest hotel guest elevator to take you to the North Tower lobby level for check in. REMEMBER your parking stall number, parking level colour (red, blue, green, yellow) and your parking ticket before leaving your vehicle.