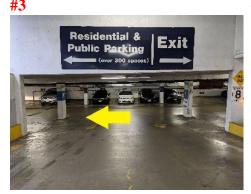

**Event Attendees:** Please retain your ticket as you will need this at the pay stations located on each level prior to exiting.

PI TO THE PARTY OF THE PARTY OF

Once entered the gate, turn LEFT (3), then LEFT again (4) and go down the second ramp and then turn LEFT immediately at the bottom of the ramp (5).

When approach the sign "South Tower/North Tower", turn RIGHT (6) for North Tower and immediate LEFT down another curved ramp (7 & 8).

#7

#8

#6

After the second ramp, park in any stall that does not say RESERVED and proceed to the nearest hotel guest elevator to take you to the North Tower lobby level for check in. REMEMBER your parking stall number, parking level colour (red, blue, green, yellow) and your parking ticket before leaving your vehicle.