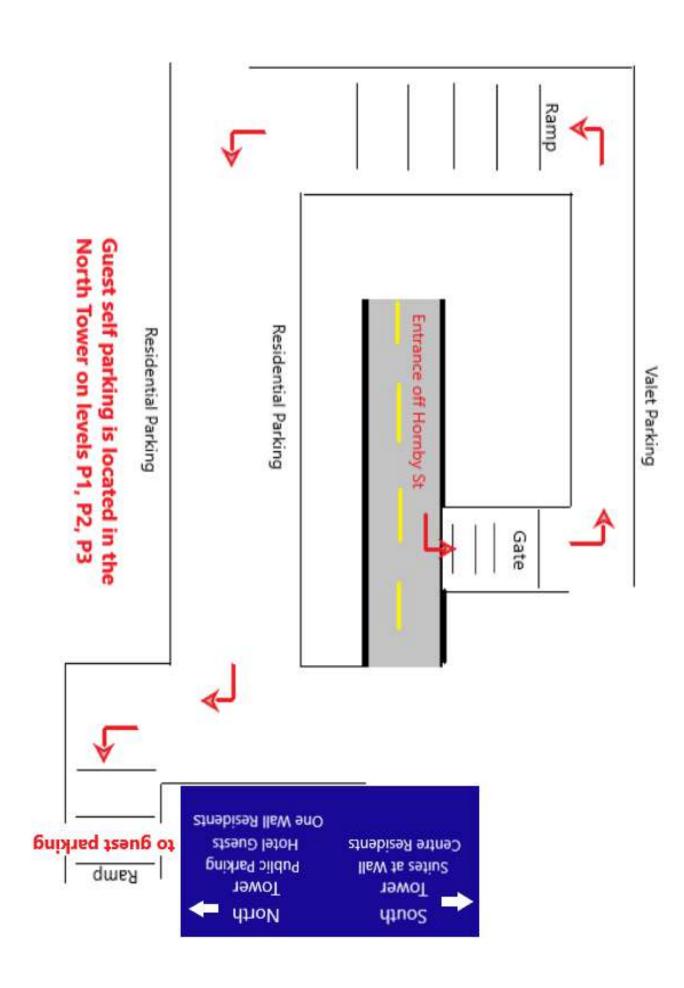

## **DIRECTIONS FOR SELF PARKING FROM THE ROUNDABOUT**

Use the Helmcken Street exit from the roundabout and turn LEFT (see map)

Turn LEFT at the intersection of Helmcken Street and Hornby Street (stay in the left lane).

WAIL ENTER WAIL STATE OF THE ST

First LEFT down the first ramp into the parkade (1) and proceed to the gate (2) to take a ticket to enter.

**Hotel Guests:** Please take this ticket with you to the Front Desk upon check in.

**Event Attendees:** Please retain your ticket as you will need this at the pay stations located on each level prior to exiting.

PI TO THE PARTY OF THE PARTY OF

Once entered the gate, turn LEFT (3), then LEFT again (4) and go down the second ramp and then turn LEFT immediately at the bottom of the ramp (5).

When approach the sign "South Tower/North Tower", turn RIGHT (6) for North Tower and immediate LEFT down another curved ramp (7 & 8).

#7

#8

#6

After the second ramp, park in any stall that does not say RESERVED and proceed to the nearest hotel guest elevator to take you to the North Tower lobby level for check in. REMEMBER your parking stall number, parking level colour (red, blue, green, yellow) and your parking ticket before leaving your vehicle.